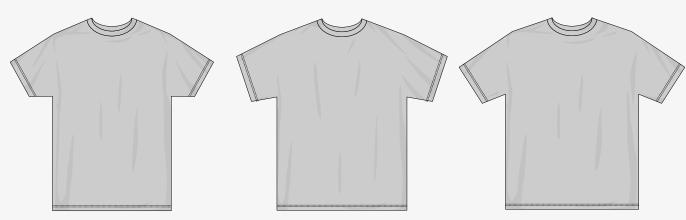

## **Classic Fit**

Found on our **Leader Tees**, featuring a soft fabric that ensures ease of movement while maintaining a polished appearance. Ideal for those who prefer a refined yet comfortable look.

## **Relaxed Fit**

Found on our **Striker Tee**, featuring a comfortable yet durable fabric that is perfect for those who prioritize a relaxed, easy-going feel without compromising on style.

## Active Fit

Found on our **Endurance Tees**, featuring a lightweight moisture-wicking fabric with a looser cut through the chest, shoulders and sleeves for maximum movement.

Classic Fit (Leader)
Relaxed Fit (Striker)
Active Fit (Endurance)